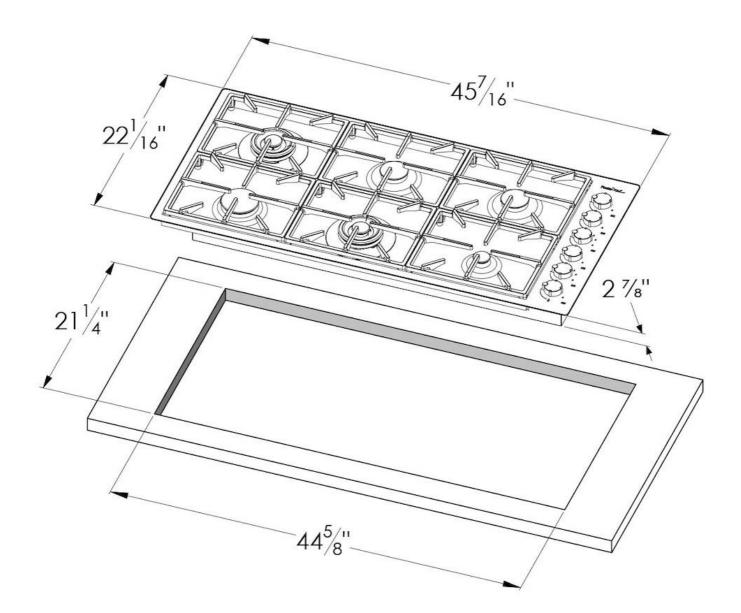

#### DETAILS

| Series       | Foster Milano                               |
|--------------|---------------------------------------------|
| Dimensions   | 45 <sup>7/16</sup> " x 22 <sup>1/16</sup> " |
| Coloring     | Gun Metal                                   |
| Finish       | Satin finish                                |
| Finish       | PVD                                         |
| Maintop      | AISI 304 Stainless Steel                    |
| Kind of Edge | 1 mm – flush edge                           |

| Installation        | Flush-mount or overmount                  |
|---------------------|-------------------------------------------|
| Flush-mount cut-out | See cut-out drawing                       |
| Overmount cut-out   | 44 <sup>5/8</sup> " x 21 <sup>1/4</sup> " |
| Grids               | Enamelled cast iron                       |
| Cooktop controls    | Knobs                                     |
| Knobs               | Solid Metal                               |
| Safety              | Safety valves                             |
| Total power Btu/h   | 65,000 Btu/h                              |
| Burners             | 6                                         |
| DC                  | 15,500 (2x) Btu/h                         |
| Rapid               | 10,750 Btu/h                              |
| Semirapid           | 9.100 (2x) Btu/h                          |
| Auxiliary           | 5,000 Btu/h                               |
| Simmer ring         | 3                                         |
| Simmer Rate         | 900 Btu/h                                 |