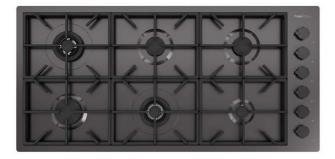

### Milano Cooktop Gun Metal 6 burnes

Gas cooktops

Code: 7639 906

PVD Gun Metal AISI 304 Stainless steel Satin finish Enamelled cast iron grids and burner covers Electric under-knob ignition Gas taps with safety valves

#### DETAILS

| Series       | Foster Milano                               |
|--------------|---------------------------------------------|
| Dimensions   | 45 <sup>7/16</sup> " x 22 <sup>1/16</sup> " |
| Coloring     | Gun Metal                                   |
| Finish       | Satin finish                                |
| Finish       | PVD                                         |
| Maintop      | AISI 304 Stainless Steel                    |
| Kind of Edge | 1 mm – flush edge                           |

| Installation        | Flush-mount or overmount                  |
|---------------------|-------------------------------------------|
| Flush-mount cut-out | See cut-out drawing                       |
| Overmount cut-out   | 44 <sup>5/8</sup> " x 21 <sup>1/4</sup> " |
| Grids               | Enamelled cast iron                       |
| Cooktop controls    | Knobs                                     |
| Knobs               | Solid Metal                               |
| Safety              | Safety valves                             |
| Total power Btu/h   | 65,000 Btu/h                              |
| Burners             | 6                                         |
| DC                  | 15,500 (2x) Btu/h                         |
| Rapid               | 10,750 Btu/h                              |
| Semirapid           | 9.100 (2x) Btu/h                          |
| Auxiliary           | 5,000 Btu/h                               |
| Simmer ring         | 3                                         |
| Simmer Rate         | 900 Btu/h                                 |