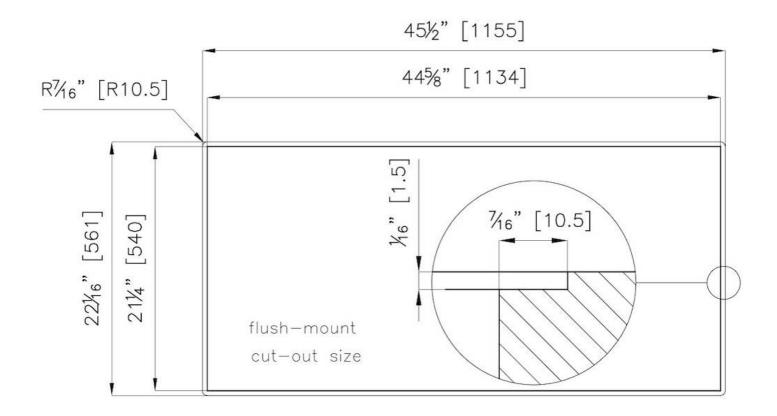

| Installation        | Flush-mount or overmount                  |
|---------------------|-------------------------------------------|
| Flush-mount cut-out | See cut-out drawing                       |
| Overmount cut-out   | 44 <sup>5/8</sup> " x 21 <sup>1/4</sup> " |
| Grids               | Enamelled cast iron                       |
| Cooktop controls    | Knobs                                     |
| Knobs               | Solid Metal                               |
| Safety              | Safety valves                             |
| Total power Btu/h   | 65,000 Btu/h                              |
| Burners             | 6                                         |
| DC                  | 15,500 (2x) Btu/h                         |
| Rapid               | 10,750 Btu/h                              |
| Semirapid           | 9.100 (2x) Btu/h                          |
| Auxiliary           | 5,000 Btu/h                               |
| Simmer ring         | 3                                         |
| Simmer Rate         | 900 Btu/h                                 |