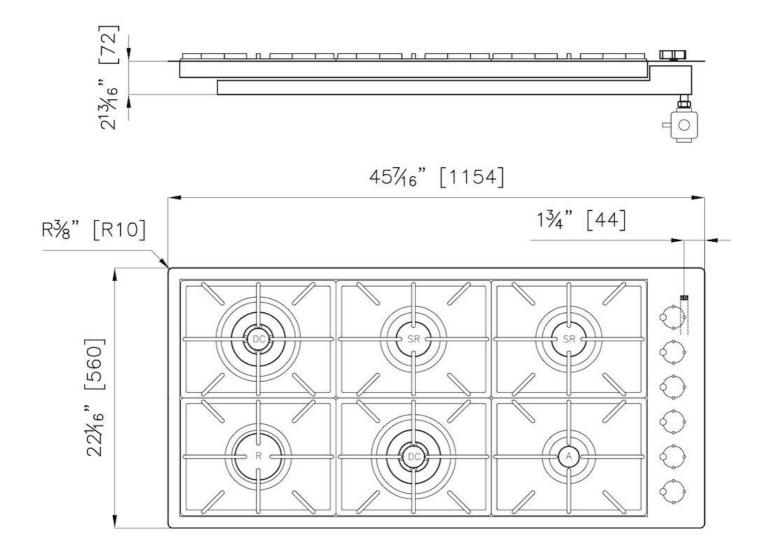

#### DETAILS

| Series       | Foster Milano                               |
|--------------|---------------------------------------------|
| Dimensions   | 45 <sup>7/16</sup> " x 22 <sup>1/16</sup> " |
| Coloring     | Gun Metal                                   |
| Finish       | Satin finish                                |
| Finish       | PVD                                         |
| Maintop      | AISI 304 Stainless Steel                    |
| Kind of Edge | 1 mm – flush edge                           |

| Installation        | Flush-mount or overmount                  |
|---------------------|-------------------------------------------|
| Flush-mount cut-out | See cut-out drawing                       |
| Overmount cut-out   | 44 <sup>5/8</sup> " x 21 <sup>1/4</sup> " |
| Grids               | Enamelled cast iron                       |
| Cooktop controls    | Knobs                                     |
| Knobs               | Solid Metal                               |
| Safety              | Safety valves                             |
| Total power Btu/h   | 65,000 Btu/h                              |
| Burners             | 6                                         |
| DC                  | 15,500 (2x) Btu/h                         |
| Rapid               | 10,750 Btu/h                              |
| Semirapid           | 9.100 (2x) Btu/h                          |
| Auxiliary           | 5,000 Btu/h                               |
| Simmer ring         | 3                                         |
| Simmer Rate         | 900 Btu/h                                 |